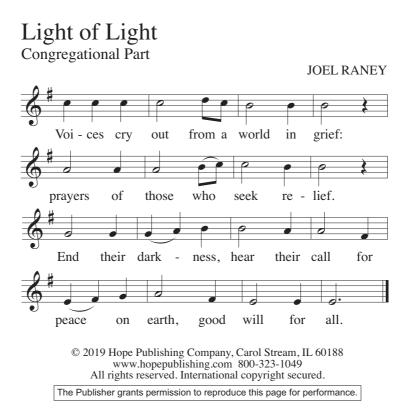

## **PUBLISHER'S NOTE:**

"Light of Light" was designed to support the lighting of the Advent candles. It includes a choral opening (with opt. congregational singing) followed by a call and response litany and a reading to be recited with the lighting of each candle. At the conclusion of the candle lighting, the choir and the congregation join in with a choral response. Each weekly ceremony concludes with a closing prayer. The litanies, readings, and prayers, as well as parts for handbells and congregation, may all be reproduced. The congregational part shown above is available as a downloadable jpeg from hopepublishing.com.